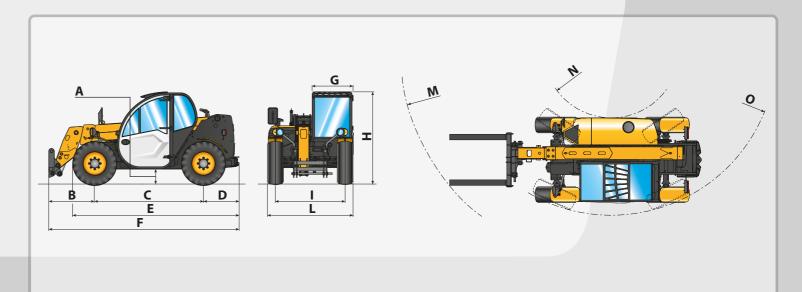

| TYRES       |            |
|-------------|------------|
| Tyres       | 12.5 - 18" |
| Alternative | 12 - 16.5" |

| DIMENSIONS |                                       |
|------------|---------------------------------------|
| А          | 320                                   |
| В          | 985                                   |
| С          | 2350                                  |
| D          | 765                                   |
| E          | 3585                                  |
| F          | 4100                                  |
| G          | 860                                   |
| Н          | 1985                                  |
| I          | 1500                                  |
| L          | 1840                                  |
| М          | 4540                                  |
| N          | 1460                                  |
| 0          | 3555                                  |
|            | Measurements expressed in millimetres |