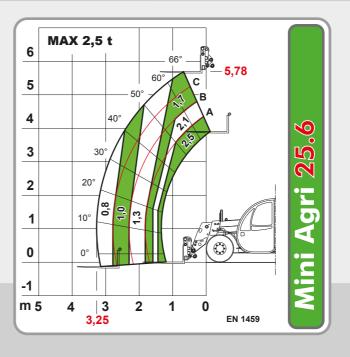

## www.dieci.com

Dieci S.r.l. - Via E. Majorana, 2-4 - Montecchio Emilia (RE) ITALY Tel. +39 0522 869611 - Fax +39 0522 869798 - E-mail: info@dieci.com

| PERFORMANCE                     |                           |
|---------------------------------|---------------------------|
| Maximum capacity (kg)           | 2.500                     |
| Maximum lifting height (m)      | 5,78                      |
| Maximum horizontal outreach (m) | 3,25                      |
| Outreach at maximum height (m)  | 0,67                      |
| Fork swivelling angle           | 129°                      |
| Pull-out force (daN)            | 7.600                     |
| Towing force (daN)              | 4.400                     |
| Gradeability                    | 40 %                      |
| Total weight empty (kg)         | 4.800                     |
| Max speed (km/h)                | 26*                       |
| * = referred to wheels with     | maximum admitted diameter |