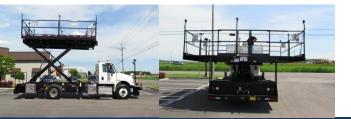

#### Work Floor Span

- 16' x 16,5' total work floor (264' sq.)
- More than 3 t weight capacity

#### Platform

- Scissor type
- 16' length x 102'' width
- 2 side extensions 48"
- Working heights 5' to 12'
- Load capacity 7,175 lbs (3,255kg)
- Command post