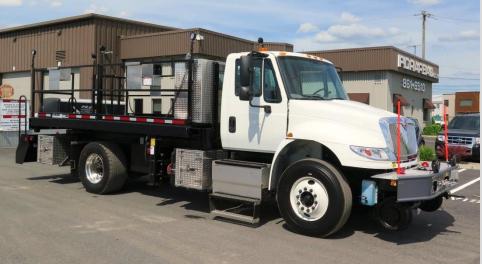

#### Truck Chassis

- Multiple brands available
- WESTERN STAR / INTER / MACK / FREIGHTLINER
- Diesel engine, up to 450hp

#### **Truck Body**

- Rear access gate
- Side access ladder
- Multiple aluminum storages
- 10kW generator
- Stabilizers