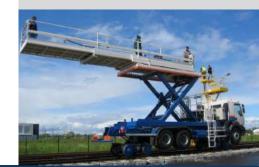

## Mobile aerial work floor

#### Platform

- Scissor type
- 16' length x 102'' width
- 2 side extensions 48"
- Working heights 5' to 12'
- Load capacity 7,175 lbs (3,255kg)
- Command post

#### Railgear

- NEOTEC hydrostatic 4 x 2
- 23" wheel diameter
- Creeper drive
- Speed on track up to 40 km/h ( 25mph )
- Wireless controller for *Creeper drive*