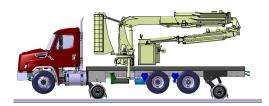

# FD Underbridge Road- rail underbridge truck

# **Under Bridge Access**

#### Boom

- Length of boom no.1 4,15m (optional 5.55m)
- · Boom no.2 three hydraulic extensions
- Boom no.3 three hydraulic extensions
- Automatic basket levelling
- Load capacity 617 lbs (280kg)
- Manual control at main rotating column
- · Radio remote control in workman basket

#### Railgear

- NEOTEC hydrostatic axle
- 23" wheel diameter
- Speed on track up to 40 km/h (25mph)
- Radio remote control in workman basket for Creeper drive