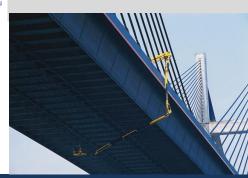

# **Under Bridge Access**

# **OPERATIONS**

- Control boom and Creeper Drive from workman basket
- · Automatic basket levellling