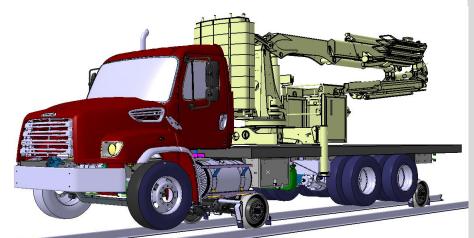

# FD Underbridge Road- rail underbridge truck

# **Under Bridge Access**

#### Boom

- Length of boom no.1 4,15m (optional 5.55m)
- · Boom no.2 three hydraulic extensions
- Boom no.3 three hydraulic extensions
- Automatic basket levelling
- Load capacity 617 lbs (280kg)
- Manual control at main rotating column
- · Radio remote control in workman basket

#### Railgear

- NEOTEC hydrostatic axle
- 23" wheel diameter
- Speed on track up to 40 km/h (25mph)
- Radio remote control in workman basket for Creeper drive