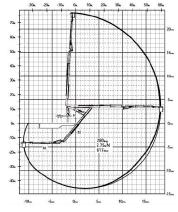

# **BOOM REACH**

- Maximum working height 23,5m
- Maximum horizontal reach underneath bridge 11m
- Maximum working depth below road/rail level 14,5m

# **BI-DIRECTIONAL**

Track speed from 5km/h (3 mph) to 40km/h (25 mph)

Typical chart

TURNKEY SOLUTION