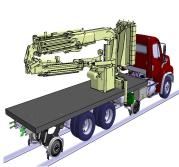

# FD Underbridge Road- rail underbridge truck

# **Under Bridge Access**

## **Truck Chassis**

- Multiple brands available
- WESTERN STAR / INTER / MACK / FREIGHTLINER

#### **Truck Body**

- · Rear access gate
- Side access ladder
- Multiple aluminum storages
- · Stabilizers for raod operations

#### Boom

- Length of boom no.1 4,15m (optional 5.55m)
- · Boom no.2 three hydraulic extensions
- Boom no.3 three hydraulic extensions
- Automatic basket levelling
- Load capacity 617 lbs (280kg)
- Manual control at main rotating column
- · Radio remote control in workman basket