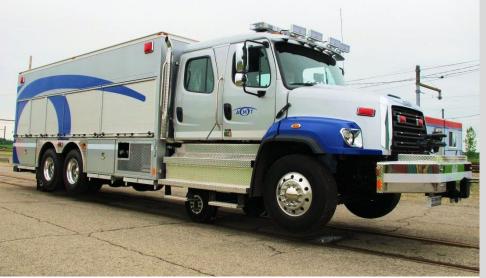

### FD Emergency Hi-rail fire truck

#### **Truck Chassis**

- Multiple brands available
- WESTERN STAR / INTER / MACK / FREIGHTLINER / etc
- Diesel engine, up to 450hp

#### **Truck Body**

- Full marine grade aluminium body
- Roll-up doors with LED lightning
- Aerospace coating
- Urethane insulation
- Emergency LED lightning and scene lights

#### **Firefighting Equipment**

- Front bumper water & foam cannon (joystick control)
- 300' hose per side
- Water & foam fire hose
- 500 gal water tank
- 25 gal foam
- Abrasive fire hose
- 5,5 kg abrasive agent

#### **Other Firefighting & First Respondent Equipment**

- 6 SCBA
- 6 additional air bottles for SCBA 4500 lbs
- 2 portable extinguisher type ABC 20 lbs
- 2 portable extinguisher type CO2 20 lbs
  - 2 Axes
- 2 Crowbars
- 2 extra firefighter full suits
- Tool box ( 1150 mm x 300 mm x 300 mm )
- First-aid kit
- Defibrillator

#### Railgear

- NEOTEC hydrostatic 14.32
- 26" wheel diameter
- Creeper drive
- Speed on track up to 40 km/h (25mph)
- Wireless controller

#### **Hitch & Coupler**

- 40 Ton Pintle Hitch & trailer socket
- Regular air brake system

#### Other equipments

- Standard railway security equipments
- Day-night back-up camera
- Radio communication plugin ready
- Air compressor
  - 5-10 gallons hydraulic port & 50' hose and roller