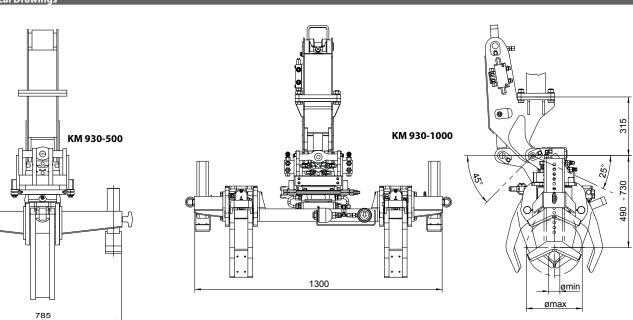

## Manipulator KM 930

| Туре                        | Load capacity                                                                                                                                                                                                                                                | Gripping Ø<br>(min./max.) | Width | Number of<br>tines | Self weight | <b>Closing force</b> |
|-----------------------------|--------------------------------------------------------------------------------------------------------------------------------------------------------------------------------------------------------------------------------------------------------------|---------------------------|-------|--------------------|-------------|----------------------|
|                             | (kg)                                                                                                                                                                                                                                                         | (mm)                      | (mm)  |                    | (kg)        | (kN)                 |
| KM 930-500                  | 500                                                                                                                                                                                                                                                          | 100 / 300                 | 785   | 1                  | 235         | 11                   |
| KM 930-1000                 | 1000                                                                                                                                                                                                                                                         | 100 / 300                 | 1275  | 2                  | 310         | 23                   |
| KM 930-2000                 | 2000                                                                                                                                                                                                                                                         | 250 / 600                 | 2165  | 4                  | 865         | 25                   |
| KM 930-3000                 | 3000                                                                                                                                                                                                                                                         | 250 / 600                 | 2560  | 6                  | 1085        | 39                   |
| Please note:<br>Accessories | tubes or poles have to be grabbed always in the centre of gravity                                                                                                                                                                                            |                           |       |                    |             |                      |
| Туре                        | Description                                                                                                                                                                                                                                                  |                           |       |                    |             |                      |
| KM 980-2                    | solenoid valve for additional oil circuit to change over to 3 circuits (for gripping, lifting, turning) when only 2 circuits are<br>available, ready for mounting – 12 V or 24 V, working pressure max. 250 bar, oil flow 60 l/min (do-it-yourself assembly) |                           |       |                    |             |                      |
| КМ 980-2 с                  | solenoid valve KM 980-2 complete attachment kit including assembly components, hose guard, hoses and mounting on the KM 930 manipulator – 12 V or 24 V, working pressure max. 250 bar, oil flow 60 l/min (incl. mounting)                                    |                           |       |                    |             |                      |
|                             | •                                                                                                                                                                                                                                                            |                           |       |                    |             | <i>'</i>             |