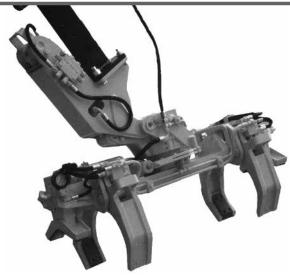

## Manipulator

A hydraulically operated attachment used for positioning tubes or poles, the KM 930 is for use on loader cranes with three functions. Flange mounting on the mechanical extension of the crane.

- **Manoeuvrability** through three hydraulic functions gripping, lifting and turning (rotation and tilting) of straight round poles (three hydraulic circuits are necessary). Unlimited angle of rotation.
- Heavy loads of 500 kg up to 3000 kg can be handled by the **KINSHOFER** manipulators.
- **Precision operation** assured through continuous rotation, equipped with mechanically operating, hydraulic pilot controlled brake to prevent unintentional rotation.